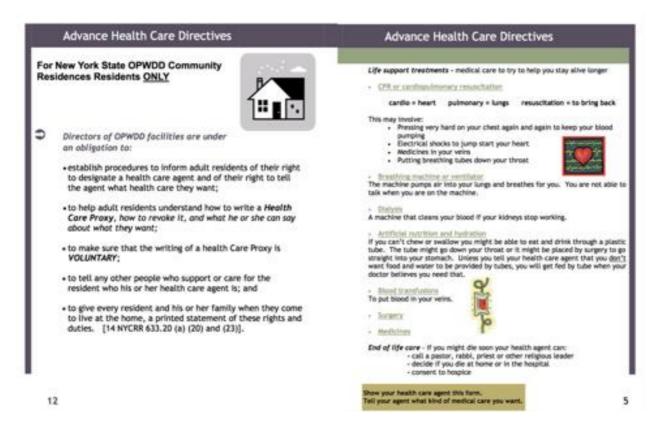

| Advance Health Care Directives                                                                                                                                                                                                                                                                                                                                                                                                                                                                                                                                                                        |                                                                                                                                                                                                                                                                                                                                                                                               |
|-------------------------------------------------------------------------------------------------------------------------------------------------------------------------------------------------------------------------------------------------------------------------------------------------------------------------------------------------------------------------------------------------------------------------------------------------------------------------------------------------------------------------------------------------------------------------------------------------------|-----------------------------------------------------------------------------------------------------------------------------------------------------------------------------------------------------------------------------------------------------------------------------------------------------------------------------------------------------------------------------------------------|
| Fart 2: Make your own health same choises<br>or left your hardth some opent what you wond :                                                                                                                                                                                                                                                                                                                                                                                                                                                                                                           | Part 2: Make your your health care choices.                                                                                                                                                                                                                                                                                                                                                   |
| Life support treatments are used to try to keep you silve. These can be CPR, a breathing mechine, feeding tubes, distysts, blood transfusions, or medicine.                                                                                                                                                                                                                                                                                                                                                                                                                                           | Your doctors may ask about organ donation and autopsy after you die. Please totil them your wishes. If you don't make a choice about organ donation, another family member or friend may be allowed by law to choose to donate your organs after you die.                                                                                                                                     |
| Please read this whole page and then put an X in the box next to the sentences that you most agree with.  If I am so sick that I am expected to alle soon:  I want my HEALTH CARE AGENT to decide for me based upon what he or she knows about me and thinks is best for me  If I am so sick that I am expected to alle soon, I want to:  If I am so sick that I am expected to alle soon and thinks might help if the treatments DO NOT WORK and there is little hope of getting better, LOO NOT WORK TO SIAN on life support machines.  If I am so sick that I am expected to alle soon, I want to: | Put an X next to the sentences that you most agree with:  Donating (giving) your argans can help save lives.  I WANT to donate my organs Which organs do you want to donate?  Any organs  Only  I DO NOT want to donate my organs  I want my HEALTH CARE AGENT to decide  I want my family to decide  What should your doctors know about how you want your body to be treated ofter you die? |
| If I am so sick that my heart stops beating or I stop breathing, I DO NOT want CPR                                                                                                                                                                                                                                                                                                                                                                                                                                                                                                                    |                                                                                                                                                                                                                                                                                                                                                                                               |